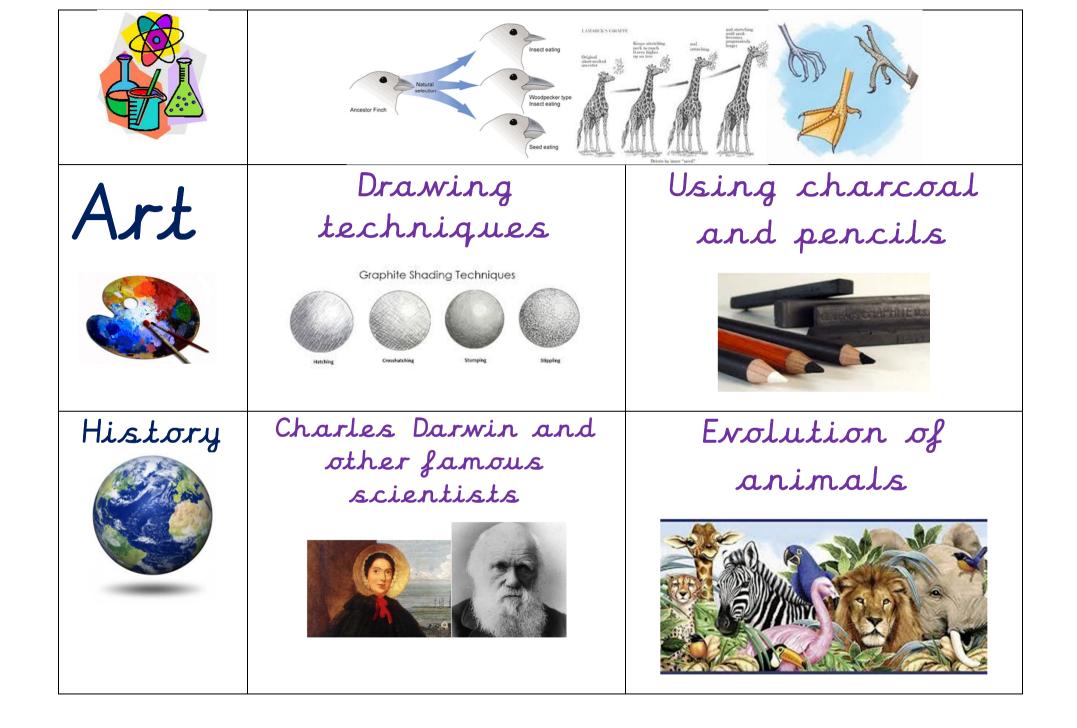

## Useful Websites:

https://scienceforthekids.wordpress.com/2013/03/12/what-is-evolution/ http://www.bbc.co.uk/education/topics/z3pp34j/resources/1 http://www.sciencekids.co.nz/sciencefacts/scientists/charlesdarwin.html Questions you could ask your child about their learning this term:

- Who was Charles Darwin?
- Who was Mary Anning?
- What does 'adaptation' mean?
- What have you inherited from your parents?
- What are the features of a non-fiction text?