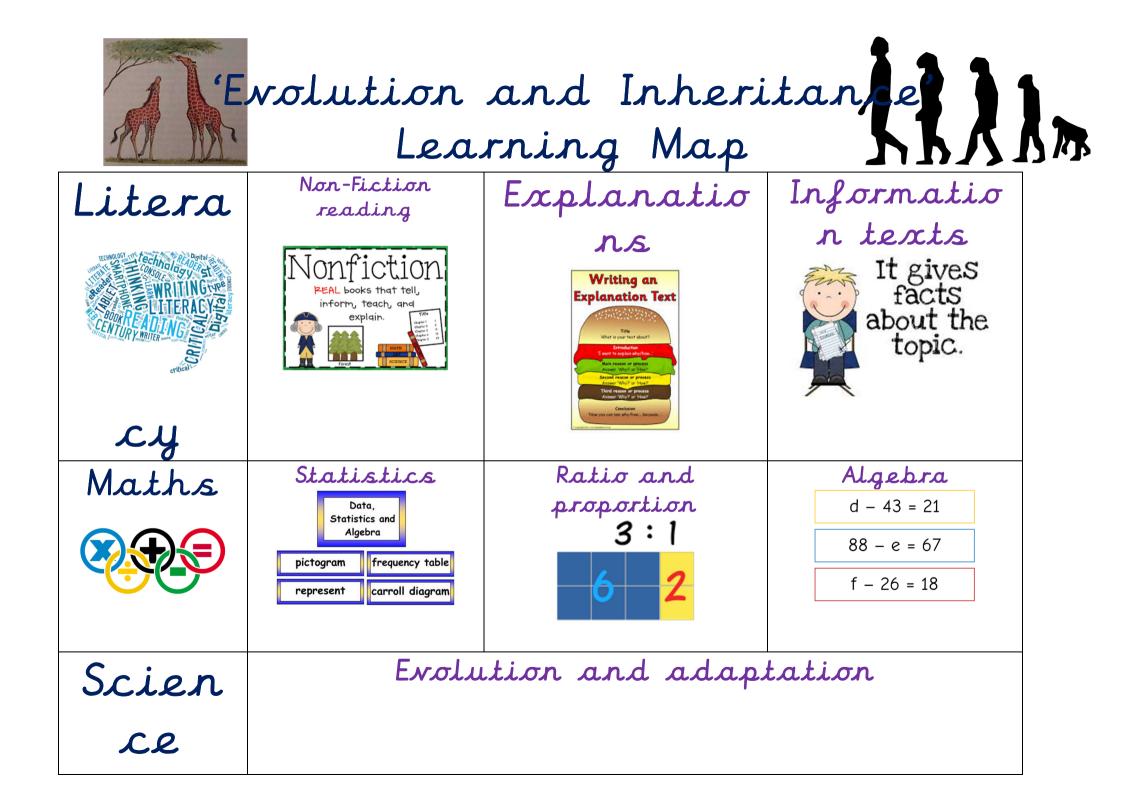

<u>Sycamore - Term 4 Newsletter</u>

'Evolution and Inheritance'

On **Thursday 30<sup>th</sup> March**, we are off to the Natural History Museum in London. A letter including further details will be sent out in a couple of weeks. Thank you to those who have returned the slips and paid.

## Useful Websites:

https://scienceforthekids.wordpress.com/2013/03/12/what-is-evolution/ http://www.bbc.co.uk/education/topics/z3pp34j/resources/1 http://www.sciencekids.co.nz/sciencefacts/scientists/charlesdarwin.html Questions you could ask your child about their learning this term:

- Who was Charles Darwin?
- Who was Mary Anning?
- What does 'adaptation' mean?
- What have you inherited from your parents?
- What are the features of a non-fiction text?