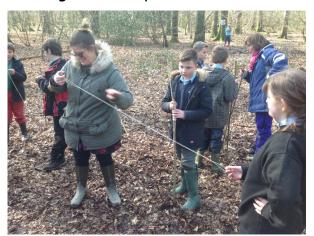

## Forest School

This week, Sycamore went into the forest to continue their project of making bows and arrows. We discussed that, if we were trying to survive the forest, we would need a way of catching some food!

Thanks to Mr Greenwood, Mr Ottaway, Mrs Barnett and Mrs Filkin, all the children managed to make their bow this week, ready for some target practice next week! While they weren't busy making bows, with the help of Mrs Taylor, we made some arrows. We cut down some think hazel trees and then used knives to clear all the bark off them. The children then really enjoyed sharpening one end to make it as sharp as possible!

We set up a target on a tree and the children who had finished their bows and arrows had great fun trying to hit the target! This required some real resilience as it was tricky to get the arrows straight! Ria and Helbert spent a long time practising! Ms James also came along and helped the children take on the slackline across the river! Thanks to some great team work, the children made it along the line and kept (mostly..!) dry!