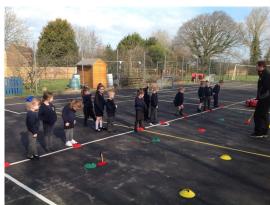

## Sports Week

WOW what a week, we have all experienced a different sporting workshop each day – even the teachers got involved too! There have been so many comments from parents and children about how much they have enjoyed this week, please fill in the comments sheet the children have brought home. All the workshops have been offered by our local providers in the hope that if interested the children can branch out and continue learning the sport.

On Monday it was street dance day, we brought our funky moves and attitude to the hall and created our own dance shows after learning some key breakdancing moves like the 'Corkscrew and W drop'!

On Tuesday we explored the alternative sport **fencing** with Mr Lawrence.

On Wednesday we perfected our **golf** swing and our aim towards targets.

On Thursday Amy Hillyard, a GB sprinter, taught us some fast paced **sprinting** techniques and talked about the importance of not giving up and always trying your best in all areas of life, not just sport!

On Friday we were joined by Greg from East Hoathly **Tennis** club in our tennis courts, where there were tennis balls everywhere! We learnt how to stand in the ready position and perfect our forehand shot.

Throughout all the sessions we thought about the importance of <u>physical exercise</u> and <u>healthy eating</u> to keep us fit.

We would like to thank the local coaches we used to provide the workshops. If you would like any more information about the clubs and sessions they provide there are leaflets attached to the newsletter and links to their websites below.