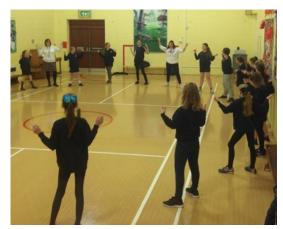

## Sports Week

WOW what a week, we have all experienced a different sporting workshop each day – even the teachers got involved too! There have been so many comments from parents and children about how much they have enjoyed this week, please fill in the comments sheet the children have brought home. All the workshops have been offered by our local providers in the hope that if interested the children can branch out and continue learning the sport.

On Monday it was street dance day, we brought our funky moves and attitude to the hall and created our own dance shows after learning some key breakdancing moves like the 'Corkscrew and W drop'!

On Tuesday we explored the alternative sport **fencing** with Mr Lawrence.