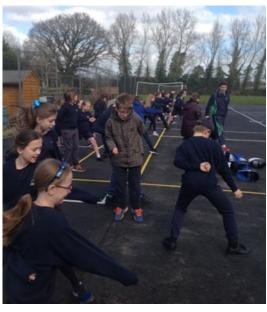

## Sports Week

WOW what a week, we have all experienced a different sporting workshop each day – even the teachers got involved too! There have been so many comments from parents and children about how much they have enjoyed this week, please fill in the comments sheet the children have brought home. All the workshops have been offered by our local providers in the hope that if interested the children can branch out and continue learning the sport.

On Monday it was street dance day, we brought our funky moves and attitude to the hall and created our own dance shows after learning some key breakdancing moves like the 'Corkscrew and W drop'!

On Tuesday we explored the alternative sport **fencing** with Mr Lawrence.