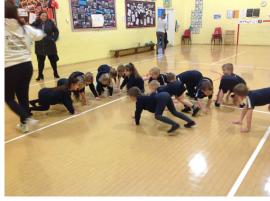

## Sports Week

WOW what a week, we have all experienced a different sporting workshop each day – even the teachers got involved too! There have been so many comments from parents and children about how much they have enjoyed this week, please fill in the comments sheet the children have brought home. All the workshops have been offered by our local providers in the hope that if interested the children can branch out and continue learning the sport.

On Monday it was street dance day, we brought our funky moves and attitude to the hall and created our own dance shows after learning some key breakdancing moves like the 'Corkscrew and W drop'!

On Tuesday we explored the alternative sport **fencing** with Mr Lawrence.