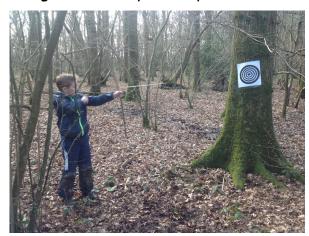

Thanks to Mr Greenwood, Mr Ottaway, Mrs Barnett and Mrs Filkin, all the children managed to make their bow this week, ready for some target practice next week! While they weren't busy making bows, with the help of Mrs Taylor, we made some arrows. We cut down some think hazel trees and then used knives to clear all the bark off them. The children then really enjoyed sharpening one end to make it as sharp as possible!

We set up a target on a tree and the children who had finished their bows and arrows had great fun trying to hit the target! This required some real resilience as it was tricky to get the arrows straight! Ria and Helbert spent a long time practising! Ms James also came along and helped the children take on the slackline across the river! Thanks to some great team work, the children made it along the line and kept (mostly..!) dry!