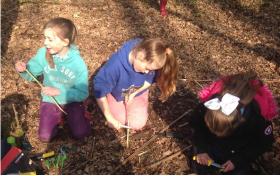

## Violet Knight

For being very determined when trying to light a fire during Forest School last week.

If you've never failed, you've never tried anything new

## Forest School

This week, Sycamore went into the forest to continue their project of making bows and arrows. We discussed that, if we were trying to survive the forest, we would need a way of catching some food!