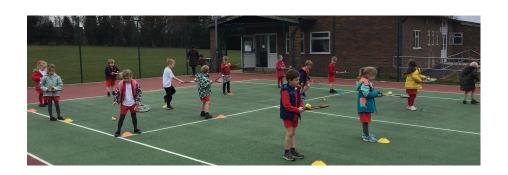

## Sports Week Continued

On Friday, we had double workshops with golf in the morning and calming yoga in the

afternoon.

Across the week, we also walked to the local tennis courts where there were tennis balls everywhere! We learnt how to stand in the ready position and perfect our forehand shot.