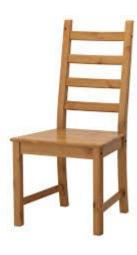

"The Chair" tells the tale of a special chair as it moves from place to place and the stories that surround its Journey. With songs from musicals such as "Matilda", "Bugsy Malone", "Grease", "School of Rock", "Little shop of Horrors", and a number of pop songs, there is a part for all, big or small!