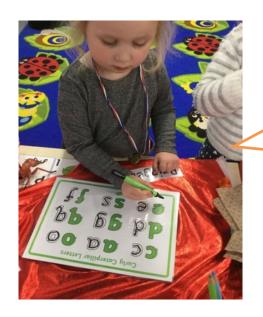

# Nursery News

As we have spent the week looking at caterpillars, our story is 'The Crunching Munching Caterpillar'. It is a lovely book that introduces the children to the life cycle of a caterpillar.

We have been working hard on our mark making in Nursery. The children have started this by practising with their curly caterpillar letters.

I'm practising my curly caterpillar letters!