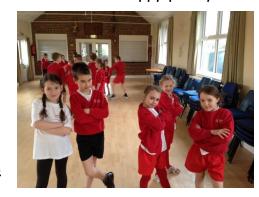

## Sports Week

WOW, what a week! We have all experienced a different sporting workshop each day - even the teachers got involved too! There have been so many comments from parents and children about how much they have enjoyed this week, please fill in the comments sheet the children have brought home. All the workshops have been offered by our local providers in the hope that if interested the children can branch out and continue learning the sport.

She told us 3 top tips: 1) Train hard 2) Work hard 3) Listen to others." George, Year 5

On Tuesday, it was street dance day, we brought our funky moves and attitude to the village hall and created our own dance shows after learning some key breakdancing moves like the 'Corkscrew and W drop'!