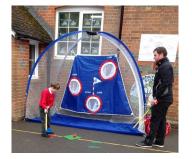

## Sports Week Continued

On Friday, we had double workshops with golf in the morning and calming yoga in the

afternoon.

Across the week, we also walked to the local tennis courts where there were tennis balls everywhere! We learnt how to stand in the ready position and perfect our forehand shot.