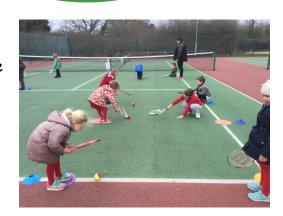

## Sports Week Continued

On Friday, we had double workshops with golf in the morning and calming yoga in the

afternoon.

Across the week, we also walked to the local tennis courts where there were tennis balls everywhere! We learnt how to stand in the ready position and perfect our forehand shot.