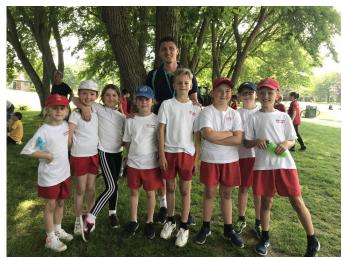

#### Year 3 and 4 Tennis

On Wednesday the 6<sup>th</sup> June, 8 children from Year 3 and 4 went over to Gildridge Park for the Area Finals of the Road to Eastbourne Tennis Competition. They competed in many different tennis activities in the first part of the afternoon against other schools scoring points for East Hoathly.

As the afternoon progressed, some children were chosen to play small sided games against different children from other schools. After all of the games had been played, the points were

added up together and the winners revealed.

This is such an amazing achievement for the school as they manged to finish second! All the children were brilliant, had great sportsmanship and were a huge credit to the school. We are so proud of what they have managed to achieve in the last two competitions! Hopefully next year they can go one step further! Congratulations and well done for representing East Hoathly in such a brilliant manner!