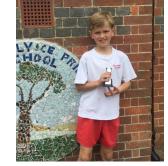

A special well done goes to Toby Cherry who was the 1st child to complete the 5K route and came 4th overall.

We would like to thank Anna from the FPTA for introducing this new event and for all her hard work in organising it. The event managed to raise an impressive £635.23! The FPTA and school staff would like to say a big thank you to all that took part and to the children who gave up their time to help with the setting and clearing up after the event.