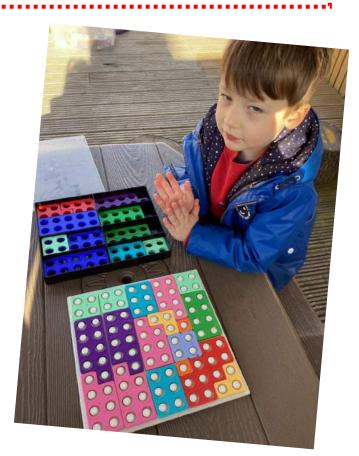

# NEWS FROM NURSERY

This week in Nursery, we have been busy playing with some of our new resources. We enjoyed trying out the measuring tape and numicon. We also enjoyed a trip down to the forest and had great fun exploring!