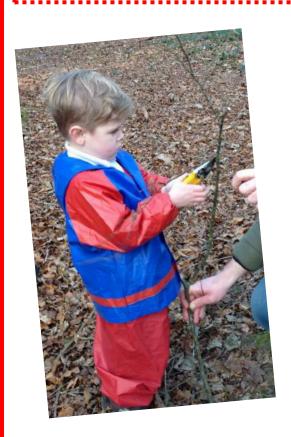

Hedgehogs had a fantastic forest school session this week, we learnt how to use the secateurs and had a go with a laplander saw! We made our own bows and arrows just like knights would have had to protect their castles.