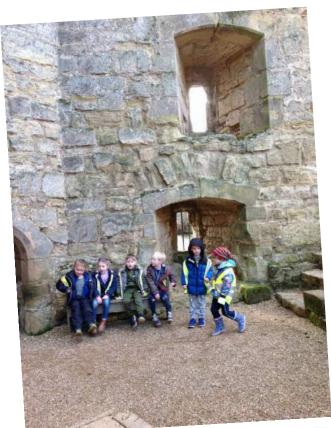

# Hedgehogs Trip to Bodiam Castle Wednesday 2nd February

On Wednesday Hedgehogs visited Bodiam Castle, they had their best listening ears on and explored all corners of the castle including the top of the tallest tower! In the afternoon they went on a photo treasure hunt to find different parts of the castle and even got to see the giant castle key.

They had such an exciting day that 7 Hedgehogs fell asleep on the way home!

A big Thank you to our parent helpers for joining us.