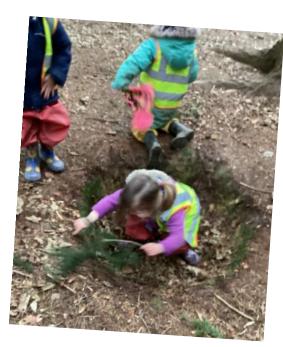

# NEWS FROM NURSERY

This week in Nursery, we have been busy playing with some of our new resources. We enjoyed trying out the measuring tape and numicon. We also enjoyed a trip down to the forest and had great fun exploring!

Welcome Mrs Roberts!

Last week in Forest School, Hedgehogs had great fun exploring the forest and learning all about balance in the trees.

Congratulations to Miss Roberts who has gained her 'Paediatric and Forest School First Aid' qualification this week!

Hedgehogs had a fantastic forest school session this week, we learnt how to use the secateurs and had a go with a laplander saw! We made our own bows and arrows just like knights would have had to protect their castles.