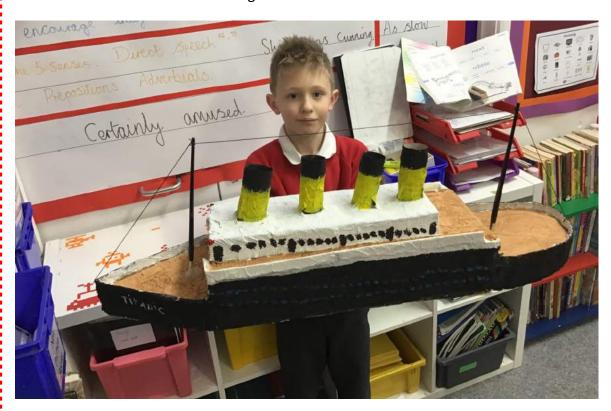

## News from Foxes Class

Dennis made this amazing model of the Titanic with his dad at home

Well done Dennis!