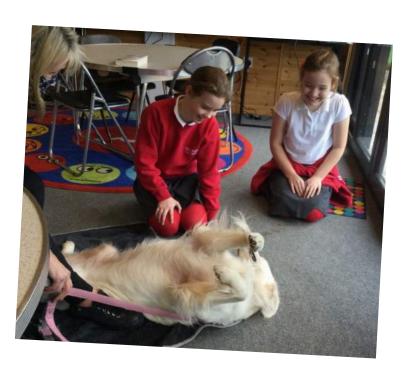

## Our School Dog Tilly

Everyone has been really excited to have our first sessions with Tilly. Catherine and Sophie took part in one of the sessions with her this week and enjoyed spending some time getting to know her!