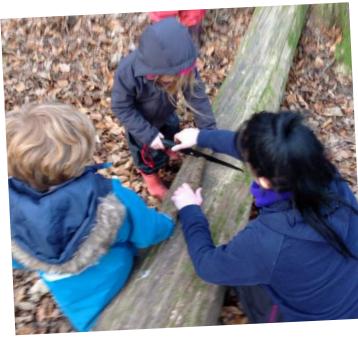

Hedgehogs had a fantastic forest school session this week, we learnt how to use the secateurs and had a go with a laplander saw! We made our own bows and arrows just like knights would have had to protect their castles.