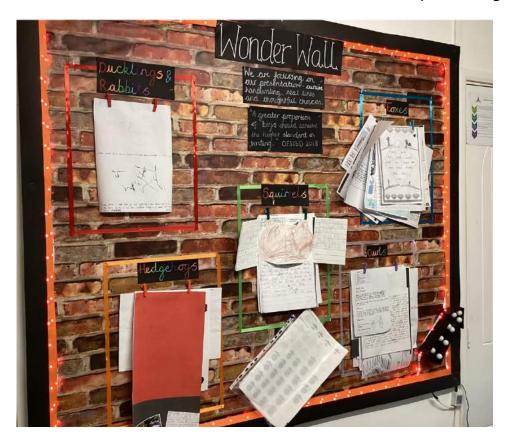

## The Wonder Wall

Each class has a 'frame' to fill each week with some super writing.

Well done to Oscar, Stan, Corey and Edith who had their work on the wall this week!