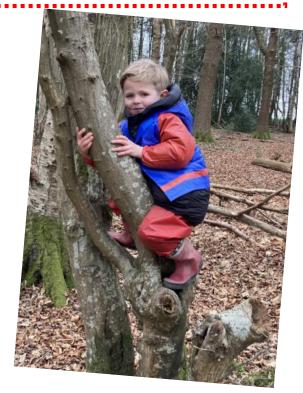

Welcome Mrs Roberts!

Last week in Forest School, Hedgehogs had great fun exploring the forest and learning all about balance in the trees.

Congratulations to Miss Roberts who has gained her 'Paediatric and Forest School First Aid' qualification this week!

Hedgehogs had a fantastic forest school session this week, we learnt how to use the secateurs and had a go with a laplander saw! We made our own bows and arrows just like knights would have had to protect their castles.