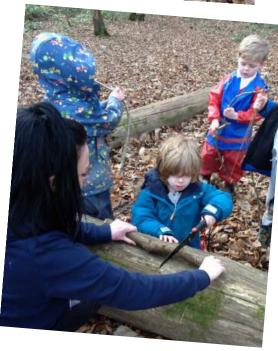

Hedgehogs had a fantastic forest school session this week, we learnt how to use the secateurs and had a go with a laplander saw! We made our own bows and arrows just like knights would have had to protect their castles.