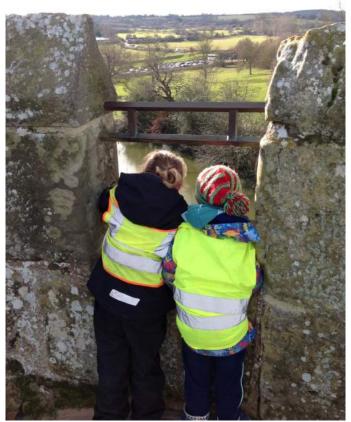

# Hedgehogs Trip to Bodiam Castle Wednesday 2nd February

On Wednesday Hedgehogs visited Bodiam Castle, they had their best listening ears on and explored all corners of the castle including the top of the tallest tower! In the afternoon they went on a photo treasure hunt to find different parts of the castle and even got to see the giant castle key.

They had such an exciting day that 7 Hedgehogs fell asleep on the way home!

A big Thank you to our parent helpers for joining us.