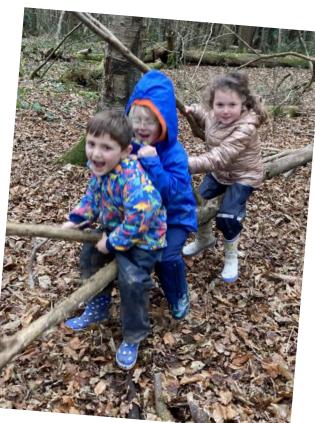

Welcome Mrs Roberts!

Last week in Forest School, Hedgehogs had great fun exploring the forest and learning all about balance in the trees.

Congratulations to Miss Roberts who has gained her 'Paediatric and Forest School First Aid' qualification this week!

Hedgehogs had a fantastic forest school session this week, we learnt how to use the secateurs and had a go with a laplander saw! We made our own bows and arrows just like knights would have had to protect their castles.