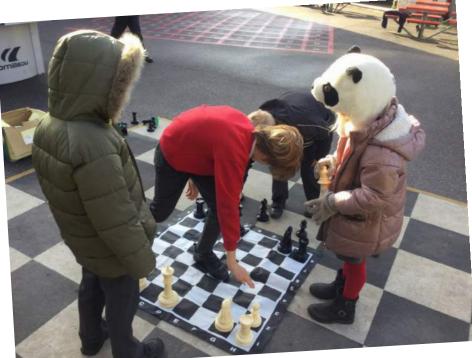

## New Playground Games

We would like to say a big thank you to Mrs Bushell for her kind donation of outdoor games.

We have had great fun with these this week and have really enjoyed teaching each other the rules of each game!