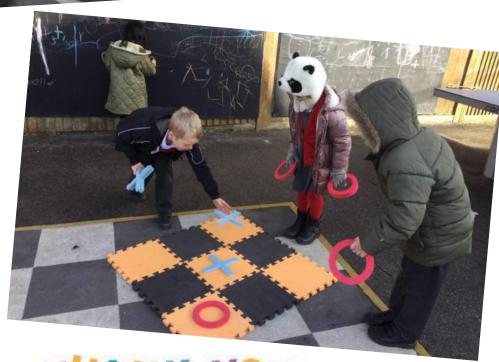

## New Playground Games

We would like to say a big thank you to Mrs Bushell for her kind donation of outdoor games.

We have had great fun with these this week and have really enjoyed teaching each other the rules of each game!