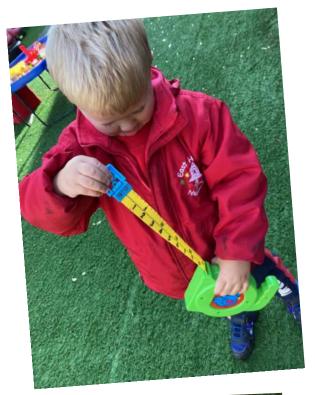

# NEWS FROM NURSERY

This week in Nursery, we have been busy playing with some of our new resources. We enjoyed trying out the measuring tape and numicon. We also enjoyed a trip down to the forest and had great fun exploring!