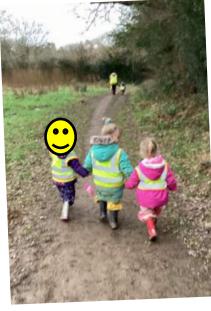

Welcome Mrs Roberts!

Last week in Forest School, Hedgehogs had great fun exploring the forest and learning all about balance in the trees.

Congratulations to Miss Roberts who has gained her 'Paediatric and Forest School First Aid' qualification this week!

Hedgehogs had a fantastic forest school session this week, we learnt how to use the secateurs and had a go with a laplander saw! We made our own bows and arrows just like knights would have had to protect their castles.