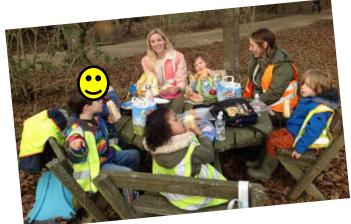

Hedgehogs had a fantastic forest school session this week, we learnt how to use the secateurs and had a go with a laplander saw! We made our own bows and arrows just like knights would have had to protect their castles.

# Hedgehogs Trip to Bodiam Castle Wednesday 2nd February

On Wednesday Hedgehogs visited Bodiam Castle, they had their best listening ears on and explored all corners of the castle including the top of the tallest tower! In the afternoon they went on a photo treasure hunt to find different parts of the castle and even got to see the giant castle key.

They had such an exciting day that 7 Hedgehogs fell asleep on the way home!

A big Thank you to our parent helpers for joining us.