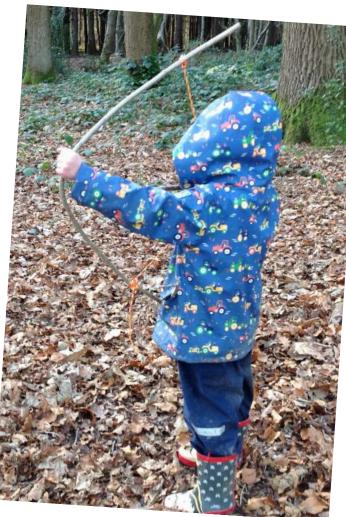

Hedgehogs had a fantastic forest school session this week, we learnt how to use the secateurs and had a go with a laplander saw! We made our own bows and arrows just like knights would have had to protect their castles.