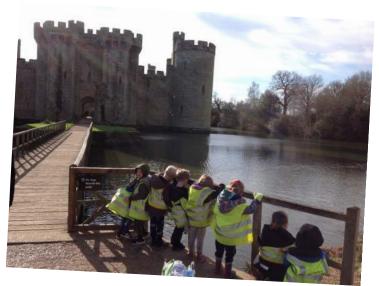

# Hedgehogs Trip to Bodiam Castle Wednesday 2nd February

On Wednesday Hedgehogs visited Bodiam Castle, they had their best listening ears on and explored all corners of the castle including the top of the tallest tower! In the afternoon they went on a photo treasure hunt to find different parts of the castle and even got to see the giant castle key.

They had such an exciting day that 7 Hedgehogs fell asleep on the way home!

A big Thank you to our parent helpers for joining us.