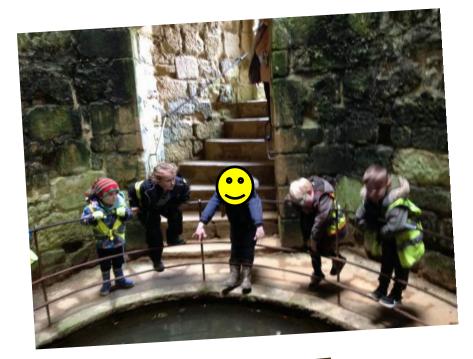

# Hedgehogs Trip to Bodiam Castle Wednesday 2nd February

On Wednesday Hedgehogs visited Bodiam Castle, they had their best listening ears on and explored all corners of the castle including the top of the tallest tower! In the afternoon they went on a photo treasure hunt to find different parts of the castle and even got to see the giant castle key.

They had such an exciting day that 7 Hedgehogs fell asleep on the way home!

A big Thank you to our parent helpers for joining us.