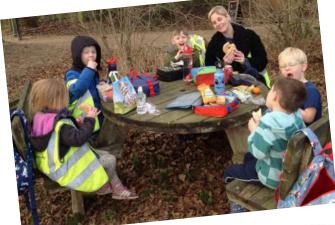

Hedgehogs had a fantastic forest school session this week, we learnt how to use the secateurs and had a go with a laplander saw! We made our own bows and arrows just like knights would have had to protect their castles.

# Hedgehogs Trip to Bodiam Castle Wednesday 2nd February

On Wednesday Hedgehogs visited Bodiam Castle, they had their best listening ears on and explored all corners of the castle including the top of the tallest tower! In the afternoon they went on a photo treasure hunt to find different parts of the castle and even got to see the giant castle key.

They had such an exciting day that 7 Hedgehogs fell asleep on the way home!

A big Thank you to our parent helpers for joining us.