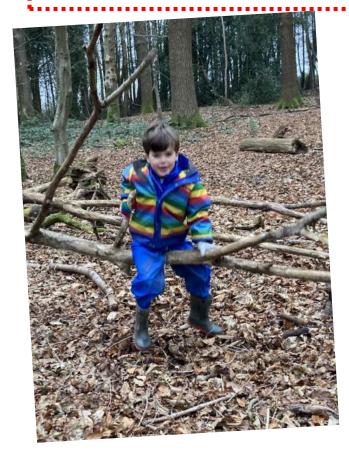

Welcome Mrs Roberts!

Last week in Forest School, Hedgehogs had great fun exploring the forest and learning all about balance in the trees.

Congratulations to Miss Roberts who has gained her 'Paediatric and Forest School First Aid' qualification this week!

Hedgehogs had a fantastic forest school session this week, we learnt how to use the secateurs and had a go with a laplander saw! We made our own bows and arrows just like knights would have had to protect their castles.