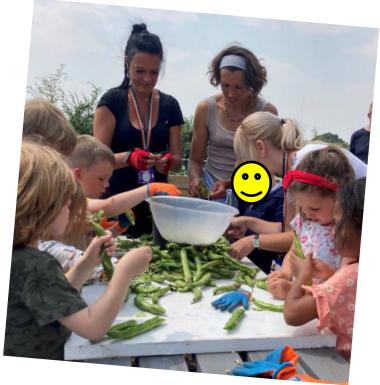

### Hedgehogs Forest School

Hedgehogs had a fantastic visit to the community garden this term, where they harvested the vegetables, they planted in the autumn. They then got to take them home and share them with their families.