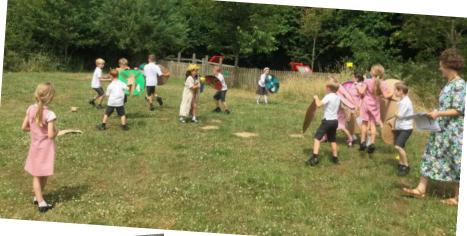

### **Battle of Hastings**

Squirrels Class have been learning about the battle of Hastings this term. We created our own shields and were very excited to take part in a our very own reenactment of the Battle of Hastings!