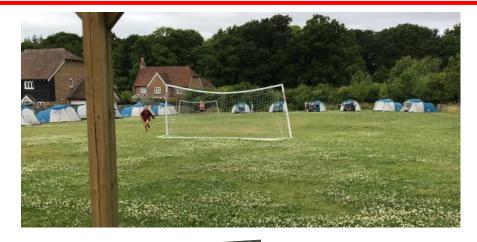

### Football Tournament

On the 20th June all the Pioneer Federation schools took part in a Football Tournament hosted at Park Mead. A big well done to our Year 5/6 team for taking part. Congratulations to Danny who won 'Player of the Tournament'

A big well done also to Pearl who impressed everyone with her fantastic goal keeping skills!