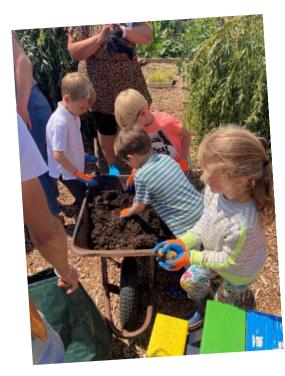

### Hedgehogs Forest School

Hedgehogs had a fantastic visit to the community garden this term, where they harvested the vegetables, they planted in the autumn. They then got to take them home and share them with their families.