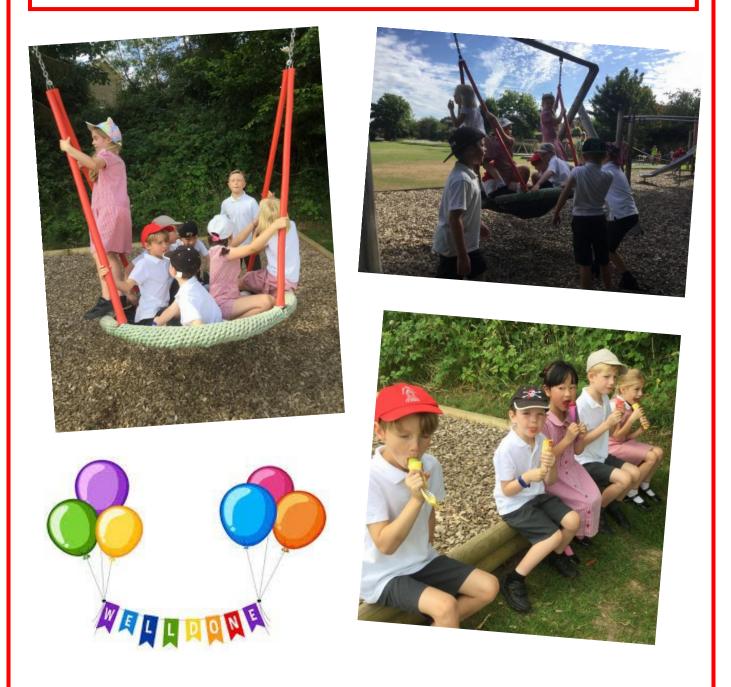

sit to the community garden this term, where they harvested the vegetables, they planted in the autumn. They then got to take them home and share them with their families.













# Squirrels Class

### **Battle of Hastings**



Squirrels Class have been learning about the battle of Hastings this term. We created our own shields and were very excited to take part in a our very own reenactment of the Battle of Hastings!







### Squirrels Class

Park Trip



Squirrels Class have earned their whole class reward this term by showing great teamwork and all of the school values. We voted for a trip to East Hoathly Park as our reward. Squirrels Class had a great time at the park and also enjoyed an ice lolly treat. Well done Squirrels Class for all your hard work in earning this reward!



### Foxes Class



Foxes Class have been busy learning the recorder this term. They have been learning 'Mary had a little lamb' and have been practicing really hard. Well done Foxes!





### <u>Owls Class</u> <u>Earth Day at Bedes</u>



Owls Class visited Bedes School for Earth Day, where a group of local schools came together to focus their attention on our relationship with planet Earth. It was a day dedicated to considering how people and the planet can live together more sustainably. This was a pupil-led initiative and was planned and coordinated by the Bede's Senior Eco-Schools Group. They wanted to share this day with a number of other local schools in recognition that the celebration of and care for the planet is something that we all have in common. It will require us to someti