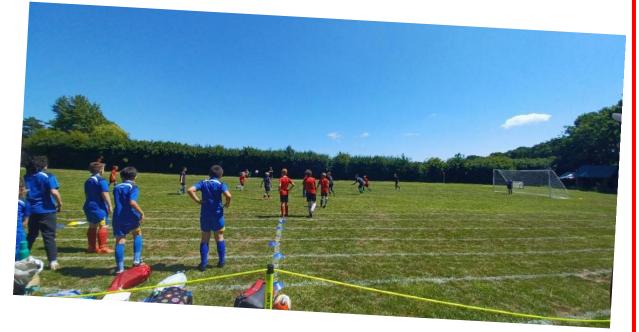

### Football Tournament

On the 20th June all the Pioneer Federation schools took part in a Football Tournament hosted at Park Mead. A big well done to our Year 5/6 team for taking part. Congratulations to Danny who won 'Player of the Tournament'

A big well done also to Pearl who impressed everyone with her fantastic goal keeping skills!