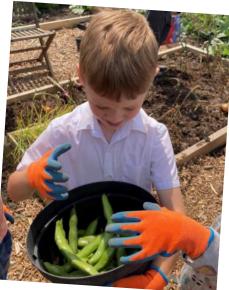

### Hedgehogs Forest School

Hedgehogs had a fantastic visit to the community garden this term, where they harvested the vegetables, they planted in the autumn. They then got to take them home and share them with their families.