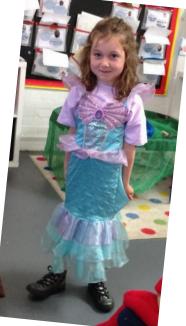

## Hedgehogs Under the Sea Day

On Thursday Hedgehogs had a fantastic under the sea day. It was brilliant to see the creative costumes they came in. During the day they learnt how to speak like pirates, cooked their very own 'Hardtack Pirate Snacks' and had lots of fun splashing in the paddling pool.