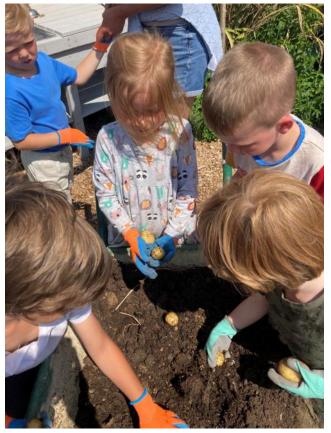

### Hedgehogs Forest School

Hedgehogs had a fantastic visit to the community garden this term, where they harvested the vegetables, they planted in the autumn. They then got to take them home and share them with their families.