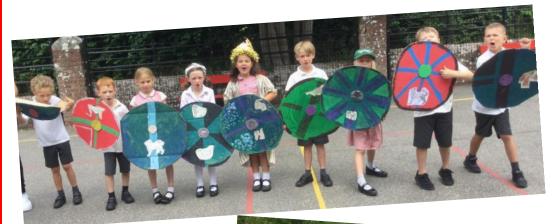

### **Battle of Hastings**

Squirrels Class have been learning about the battle of Hastings this term. We created our own shields and were very excited to take part in a our very own reenactment of the Battle of Hastings!