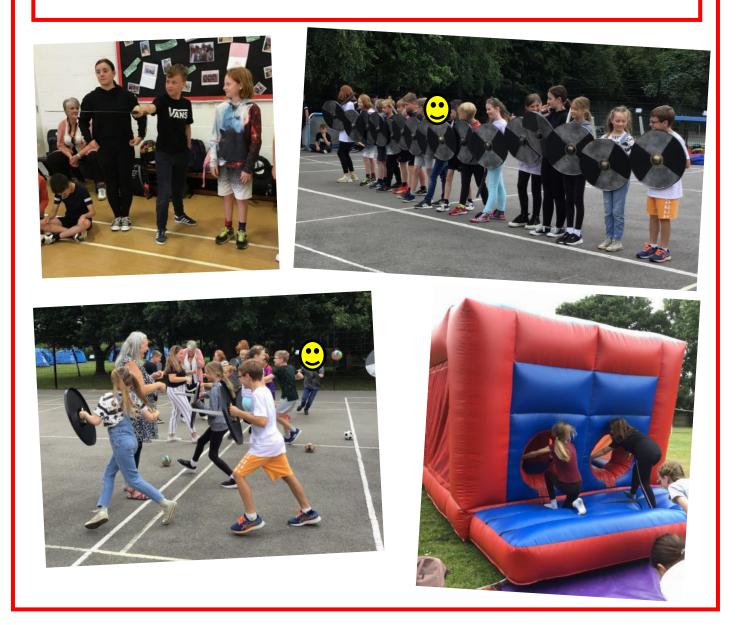

### **Battle of Hastings**

Squirrels Class have been learning about the battle of Hastings this term. We created our own shields and were very excited to take part in a our very own reenactment of the Battle of Hastings!

### Activity Week

Unfortunately our residential trip this year had to be cancelled. But instead Owls Class took part in a week of very exciting activities. They visited Chiddingly to take part in a 'Hands on History Viking Day' followed by a inflatable assault course. The next day taking this to the next level they then visited Bewl Water, where they took on the challenge of a assault course on water in their Aqua Park! Owls then took part in a Laser Challenge followed by camping on the school field. Finally on the last day they took the bus to Uckfield, where they enjoyed a private screening of a film at The Picture House, followed by a pizza picnic in the park.