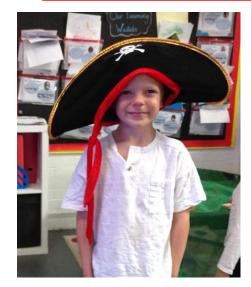

## Hedgehogs Under the Sea Day

On Thursday Hedgehogs had a fantastic under the sea day. It was brilliant to see the creative costumes they came in. During the day they learnt how to speak like pirates, cooked their very own 'Hardtack Pirate Snacks' and had lots of fun splashing in the paddling pool.