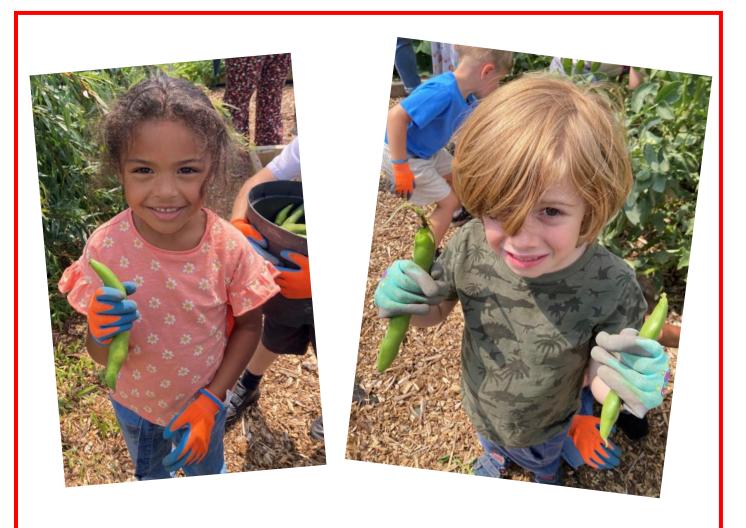

### Hedgehogs Forest School

Hedgehogs had a fantastic visit to the community garden this term, where they harvested the vegetables, they planted in the autumn. They then got to take them home and share them with their families.