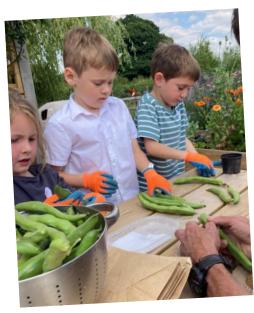

### Hedgehogs Forest School

Hedgehogs had a fantastic visit to the community garden this term, where they harvested the vegetables, they planted in the autumn. They then got to take them home and share them with their families.