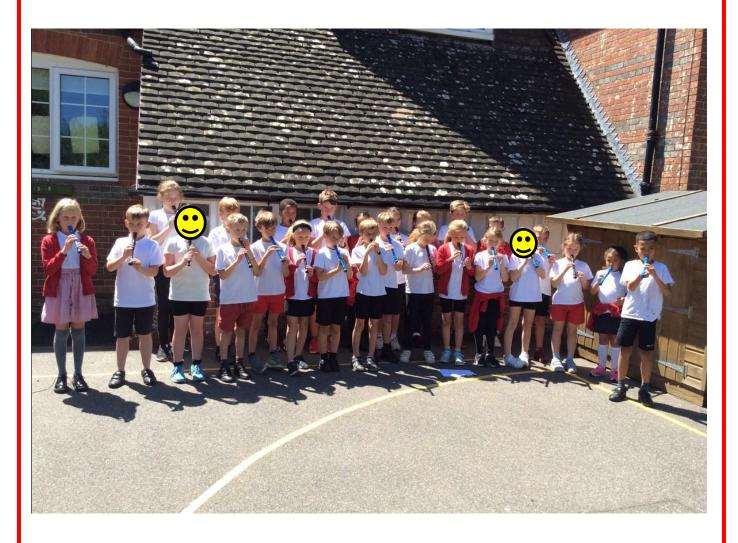

### Foxes Class

Foxes Class have been busy learning the recorder this term. They have been learning 'Mary had a little lamb' and have been practicing really hard. Well done Foxes!