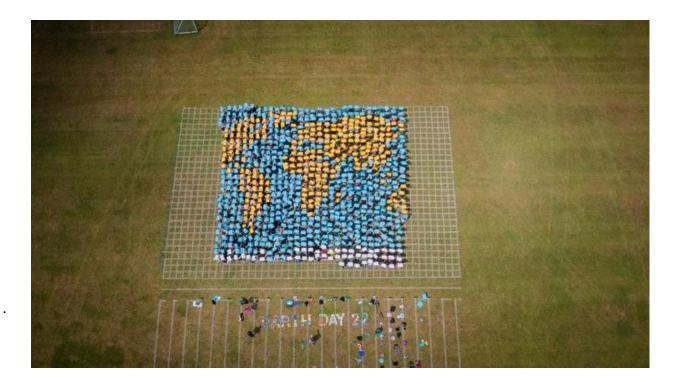

### <u>Owls Class</u> <u>Earth Day at Bedes</u>

Owls Class visited Bedes School for Earth Day, where a group of local schools came together to focus their attention on our relationship with planet Earth. It was a day dedicated to considering how people and the planet can live together more sustainably. This was a pupil-led initiative and was planned and coordinated by the Bede's Senior Eco-Schools Group. They wanted to share this day with a number of other local schools in recognition that the celebration of and care for the planet is something that we all have in common. It will require us to sometimes come together for joint action, rather than tackling as individual schools. It is hoped that this might be the beginning of further joint events as partner schools.

As part of Earth day they took part in a world record attempt of having the largest number of people creating a map of the world. The image has now been submitted to Guinness World Records. The previous record was 479 people, 816 people took part in our record attempt!