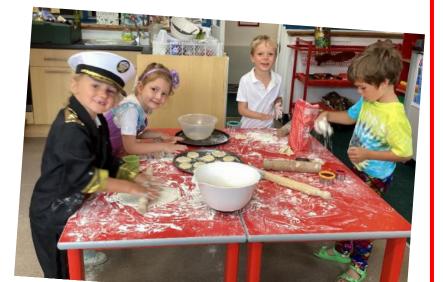

## Hedgehogs Under the Sea Day

On Thursday Hedgehogs had a fantastic under the sea day. It was brilliant to see the creative costumes they came in. During the day they learnt how to speak like pirates, cooked their very own 'Hardtack Pirate Snacks' and had lots of fun splashing in the paddling pool.