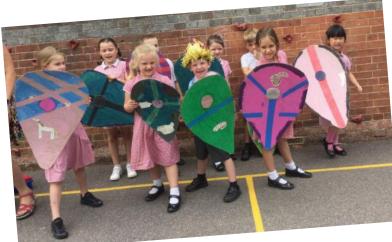

### **Battle of Hastings**

Squirrels Class have been learning about the battle of Hastings this term. We created our own shields and were very excited to take part in a our very own reenactment of the Battle of Hastings!