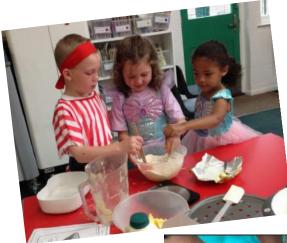

## Hedgehogs Under the Sea Day

On Thursday Hedgehogs had a fantastic under the sea day. It was brilliant to see the creative costumes they came in. During the day they learnt how to speak like pirates, cooked their very own 'Hardtack Pirate Snacks' and had lots of fun splashing in the paddling pool.