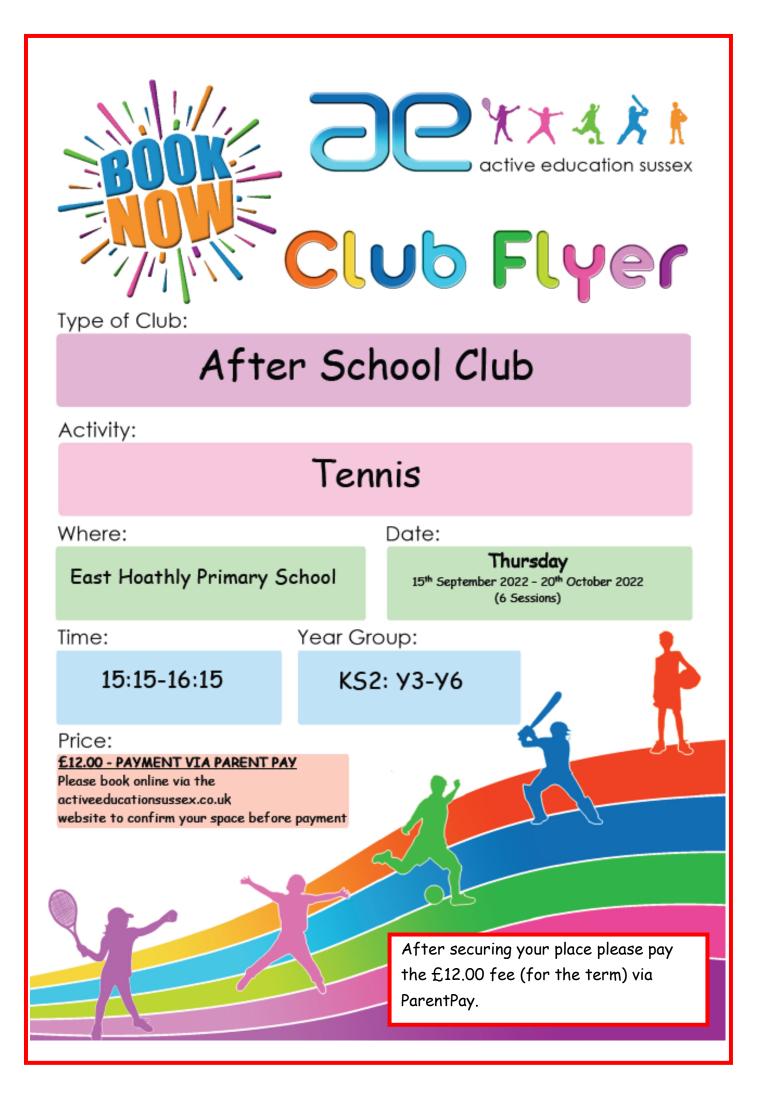

nce 1.30pm & 6pm

14/7—Reports out to parents

17/7—Parent Consultation for Reports

**20/7**—Leavers Service/Last day of Term 6

21/7-INSET



## **Circus Club**

Circus skills fun and games with Sweet Circus at East Hoathly Primary School. From Yr1+

Sessions run Fridays 3.30 - 4.30 in the School Hall. 6 week course. This term Starts 16/09/2022 and ends 21/10/2022.

The course is focused on functional movement skills (Agility, Balance and Coordination), Social skills (team work, cooperation, confidence and resilience) and developing enjoyment of Active Healthy Lifestyles.

We will learn the basics of juggling, plate spinning, flower sticks, hula hooping and diablo. As well as aerial hoop.

£30 per term. Please book via <u>https://gymcatch.com/app/provider/4095/courses/10568</u>













#### Calling all budding rockstars!

We are delighted to have some spaces opening up for music lessons at East Hoathly School from September.

Red Butler Music School is a family run business, priding ourselves in delivering fun, affordable and inspiring lessons.

Classes are taught in small groups of 3 or 4, each session is followed by a progress report written by one of our professional musician tutors.

Instruments are always provided for lessons.

First lesson is completely **FREE** for all new students, please register for a space here - <u>www.rbmsmusic.com/join</u>

At East Hoathly School we offer drum lessons via an electric kit, students learn songs they recognise and a great time is had every week during school time!

Check out our videos below, although they were put togethe