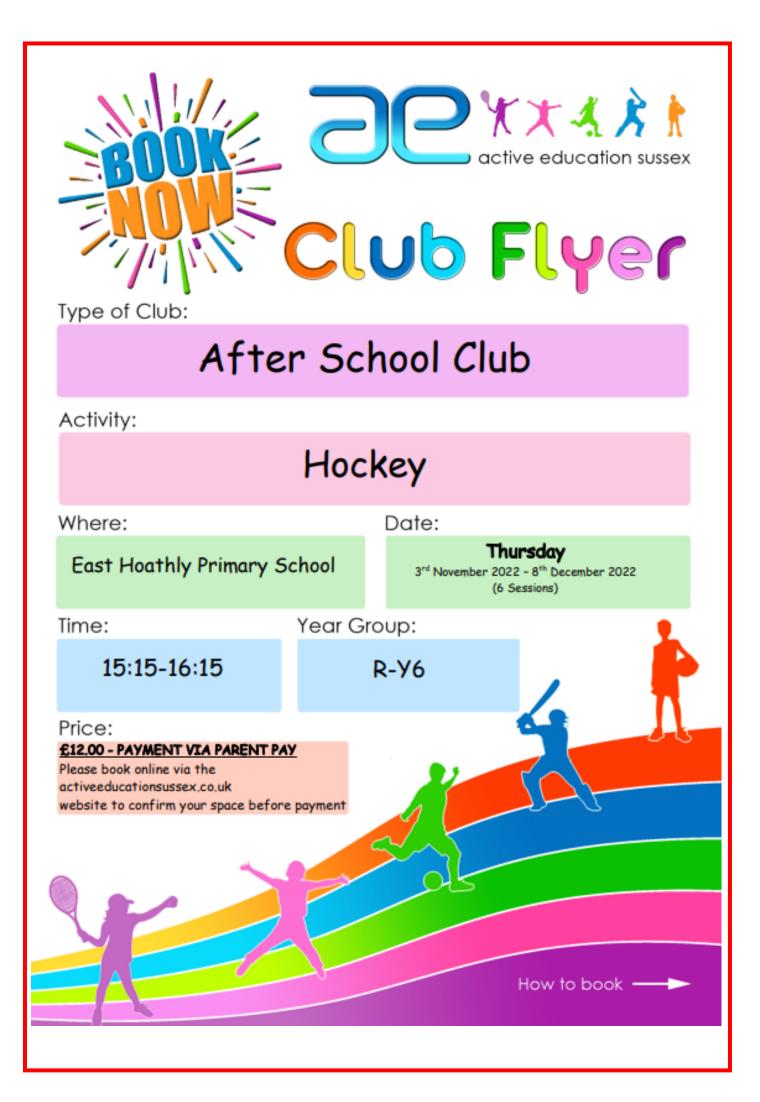

# How to Book

Visit - activeeducationsussex.co.uk

Click on - 'Book a Course'

Select the course you want and complete the form

Reserve your child's place

Select preferred payment method and complete payment

See website for terms and conditions

|                                                                     |                                              | 2022                                                                             |                                                                                             |                                                                     |                                                                           |  |
|---------------------------------------------------------------------|----------------------------------------------|----------------------------------------------------------------------------------|---------------------------------------------------------------------------------------------|---------------------------------------------------------------------|---------------------------------------------------------------------------|--|
|                                                                     | Y                                            | AUTUMN/WINTER 2022                                                               | T<br>T<br>T<br>T<br>T<br>T<br>T<br>T<br>T<br>T<br>T<br>T<br>T<br>T<br>T<br>T<br>T<br>T<br>T | EVERY DAY                                                           |                                                                           |  |
|                                                                     |                                              | UTUM                                                                             | OUR NEW MENU<br>CHOSEN BY<br>PARENTS AND<br>CHILDREN                                        | 80                                                                  |                                                                           |  |
|                                                                     |                                              |                                                                                  | 0                                                                                           | 8                                                                   |                                                                           |  |
| PICK A                                                              | Strawberry<br>Ice Cream                      | Fruit<br>Hapjack                                                                 |                                                                                             | Lemon<br>Slice                                                      | Crispy<br>Crackle<br>Bar                                                  |  |
| PICK A                                                              |                                              | Fruit<br>Rapjack 。                                                               | t see                                                                                       |                                                                     | Peas Crispy<br>and Crackle<br>Baked Bar<br>Beans                          |  |
| K. SIDES PICK A                                                     | Peas Strawberry<br>and Ice Cream<br>Carrots  | Broccoll Fruit<br>and Flapjack .                                                 | Carrots Jelly with<br>and Fruit Slices<br>Peas                                              | Sweelcom<br>and<br>Green<br>Beans                                   |                                                                           |  |
| 2 09/01 30/01 27/02 20/03<br>PICK A<br>PICK A<br>FAVES SIDES PICK A | Strawberry<br>Ice Cream                      | Broccoll Fruit<br>and Hapjack                                                    | Jelly with<br>Fruit Slices                                                                  | Sweetcom<br>and<br>Green<br>Beans                                   | Peas<br>and<br>Backed<br>Beans                                            |  |
| sides PICK A                                                        | Jacket Potato e of filings Carrols Ice Cream | Jacket Potato 🌪 💿 Broccoll Fruit<br>with a choice of filings Sweetcorn Rapjack . | Jacket Potato 👻 o<br>with a choice of filings Peas<br>Peas                                  | Jacket Potato & Sweetcom<br>with a choice of filings Green<br>Beans | Jacket Potato 📽 💿 Peas<br>with a choice of filings and<br>Backed<br>Beans |  |