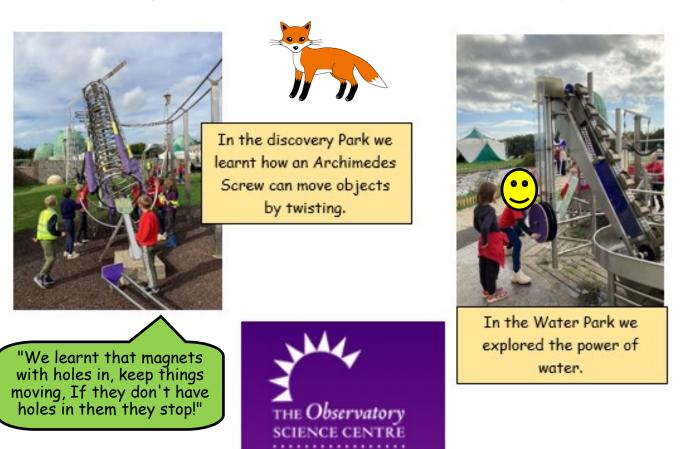

# Trip To Herstmonceux Observatory

Wednesday 12<sup>TH</sup> October 2022

ESTMONCEUX

To further develop our understanding of engineering processes, we visited The Science Centre in Herstmonceux. The children had the opportunity for hands on investigating, deepening their understanding the design process behind how things are made.

We put the learning from our science focus into practice in the forces section of the centre.