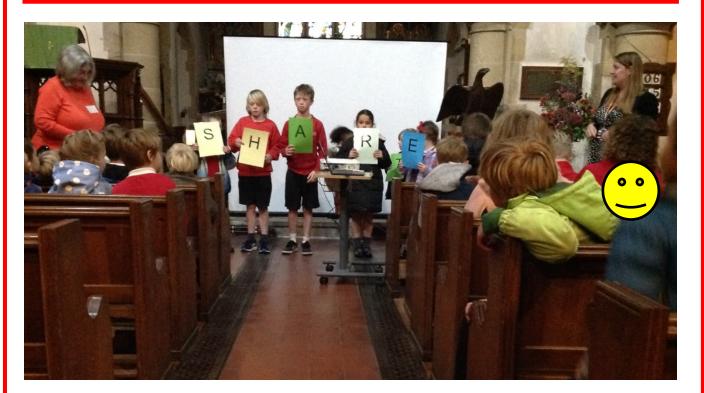

# <u>Harvest Festival</u>

# <u>Donations</u>

Thank you to all those who brought in offerings for the food bank during our Harvest Festival Celebrations on Friday. The children were fantastic in sharing their Harvest themed learning in assembly and we enjoyed sharing this with the families who joined us in the church.