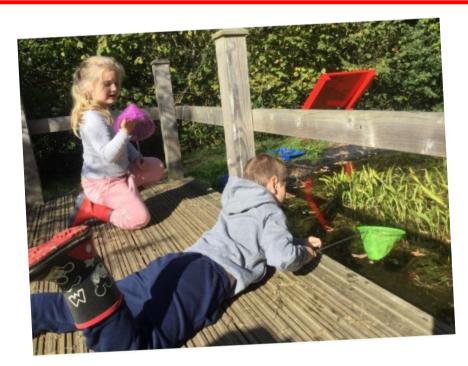

At Forest school this week Squirrels Class made a fire. Once it was ready, we cooked delicious s'mores and chocolate bananas. We also made necklaces from foraged wood and string. At the pond, we found lots of interesting creatures including water boatman and a giant dragonfly.