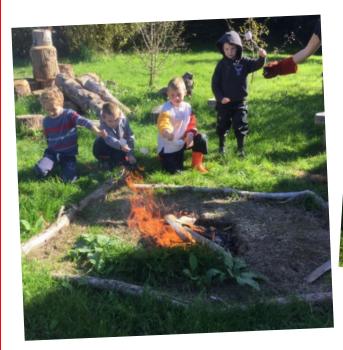

At Forest school this week Squirrels Class made a fire. Once it was ready, we cooked delicious s'mores and chocolate bananas. We also made necklaces from foraged wood and string. At the pond, we found lots of interesting creatures including water boatman and a giant dragonfly.