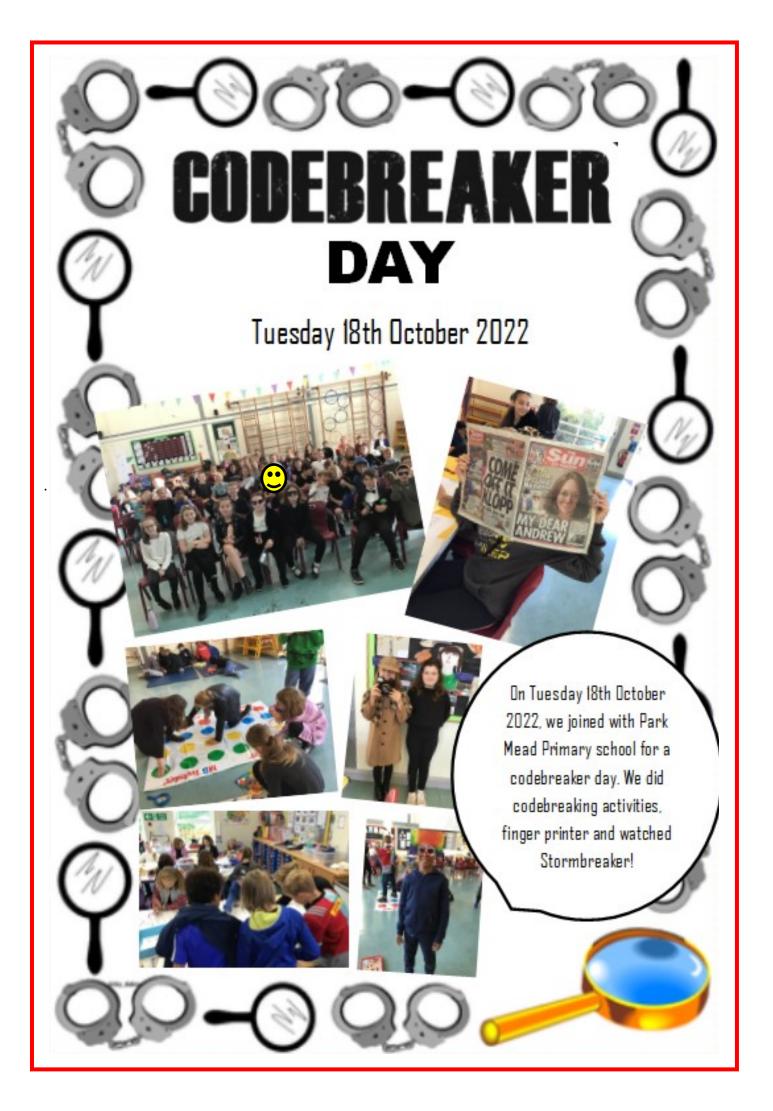

u>Foxes Class</u>

# Trip To Herstmonceux Observatory



Wednesday 12<sup>TH</sup> October 2022

ESTMONCEUX

To further develop our understanding of engineering processes, we visited The Science Centre in Herstmonceux. The children had the opportunity for hands on investigating, deepening their understanding the design process behind how things are made.







We put the learning from our science focus into practice in the forces section of the centre.



# <u>Owls Class</u> <u>Visiting Lydfords</u>



This term groups from Owls Class have enjoyed visiting Lydfords Care Home in East Hoathly. They have been reading, sharing stories and meeting with the residents. This continued to be a fantastic opportunity to work alongside the staff at Lydfords and connect with our local community.









At Forest school this week Squirrels Class made a fire. Once it was ready, we cooked delicious s'mores and chocolate bananas. We also made necklaces from foraged wood and string. At the pond, we found lots of interesting creatures including water boatman and a giant dragonfly.







## Pupils As Leaders



### **Sports Leaders**

These are the sports leaders for this year. They will be running activities during lunchtimes on Mondays and Thursdays. You will also see them supporting sporting events in school throughout the year.



### Librarians

These are our Librarians, they will be supporting looking after the school library and the Book Nook in the playground.



# East Hoathly Pupil Governors

There is one student governor from each year group until Christmas. These children have