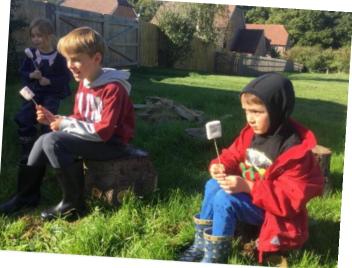

At Forest school this week Squirrels Class made a fire. Once it was ready, we cooked delicious s'mores and chocolate bananas. We also made necklaces from foraged wood and string. At the pond, we found lots of interesting creatures including water boatman and a giant dragonfly.