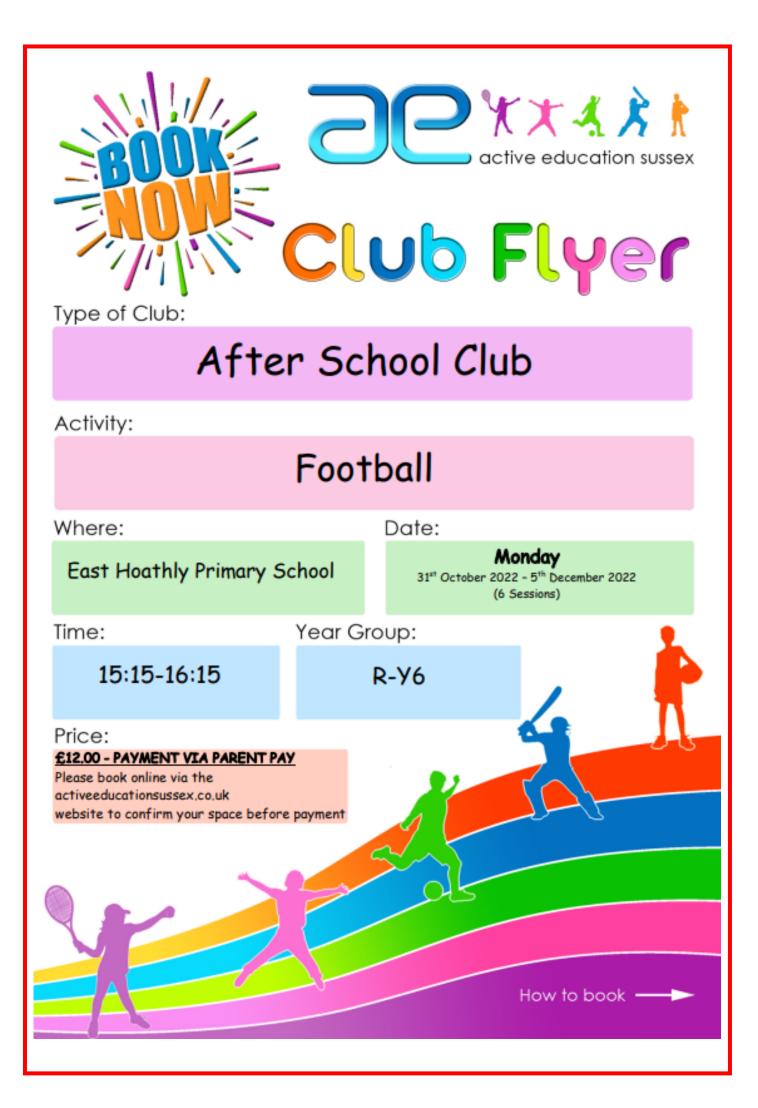

# How to Book

Visit - activeeducationsussex.co.uk

Click on - 'Book a Course'

Select the course you want and complete the form

Reserve your child's place

Select preferred payment method and complete payment

See website for terms and conditions

|                                                                     |                                              | 2022                                                                             |                                                                                             |                                                                     |                                                                           |  |
|---------------------------------------------------------------------|----------------------------------------------|----------------------------------------------------------------------------------|---------------------------------------------------------------------------------------------|---------------------------------------------------------------------|---------------------------------------------------------------------------|--|
|                                                                     | Y                                            | AUTUMN/WINTER 2022                                                               | T<br>T<br>T<br>T<br>T<br>T<br>T<br>T<br>T<br>T<br>T<br>T<br>T<br>T<br>T<br>T<br>T<br>T<br>T | EVERY DAY                                                           |                                                                           |  |
|                                                                     |                                              | UTUM                                                                             | OUR NEW MENU<br>CHOSEN BY<br>PARENTS AND<br>CHILDREN                                        | 80                                                                  |                                                                           |  |
|                                                                     |                                              |                                                                                  | 0                                                                                           | 8                                                                   |                                                                           |  |
| PICK A                                                              | Strawberry<br>Ice Cream                      | Fruit<br>Hapjack                                                                 |                                                                                             | Lemon<br>Slice                                                      | Crispy<br>Crackle<br>Bar                                                  |  |
| PICK A                                                              |                                              | Fruit<br>Rapjack 。                                                               | t see                                                                                       |                                                                     | Peas Crispy<br>and Crackle<br>Baked Bar<br>Beans                          |  |
| K. SIDES PICK A                                                     | Peas Strawberry<br>and Ice Cream<br>Carrots  | Broccoll Fruit<br>and Flapjack .                                                 | Carrots Jelly with<br>and Fruit Slices<br>Peas                                              | Sweelcom<br>and<br>Green<br>Beans                                   |                                                                           |  |
| 2 09/01 30/01 27/02 20/03<br>PICK A<br>PICK A<br>FAVES SIDES PICK A | Strawberry<br>Ice Cream                      | Broccoll Fruit<br>and Hapjack                                                    | Jelly with<br>Fruit Slices                                                                  | Sweetcom<br>and<br>Green<br>Beans                                   | Peas<br>and<br>Backed<br>Beans                                            |  |
| sides PICK A                                                        | Jacket Potato e of filings Carrols Ice Cream | Jacket Potato 🌪 💿 Broccoll Fruit<br>with a choice of filings Sweetcorn Rapjack . | Jacket Potato 👻 o<br>with a choice of filings Peas<br>Peas                                  | Jacket Potato & Sweetcom<br>with a choice of filings Green<br>Beans | Jacket Potato 📽 💿 Peas<br>with a choice of filings and<br>Backed<br>Beans |  |