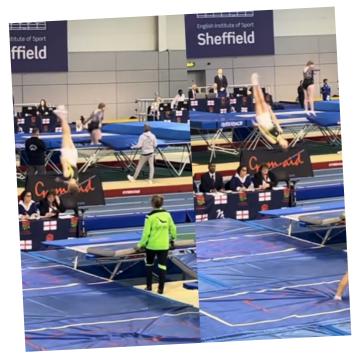

A huge congratulations to Sam in Year 6, for competing in the English Championships in DMT (Double Mini Trampoline) on Friday. Sam absolutely smashed it finishing in an amazing 7th place! We are all incredibly proud of you Sam, what a fantastic achievement!