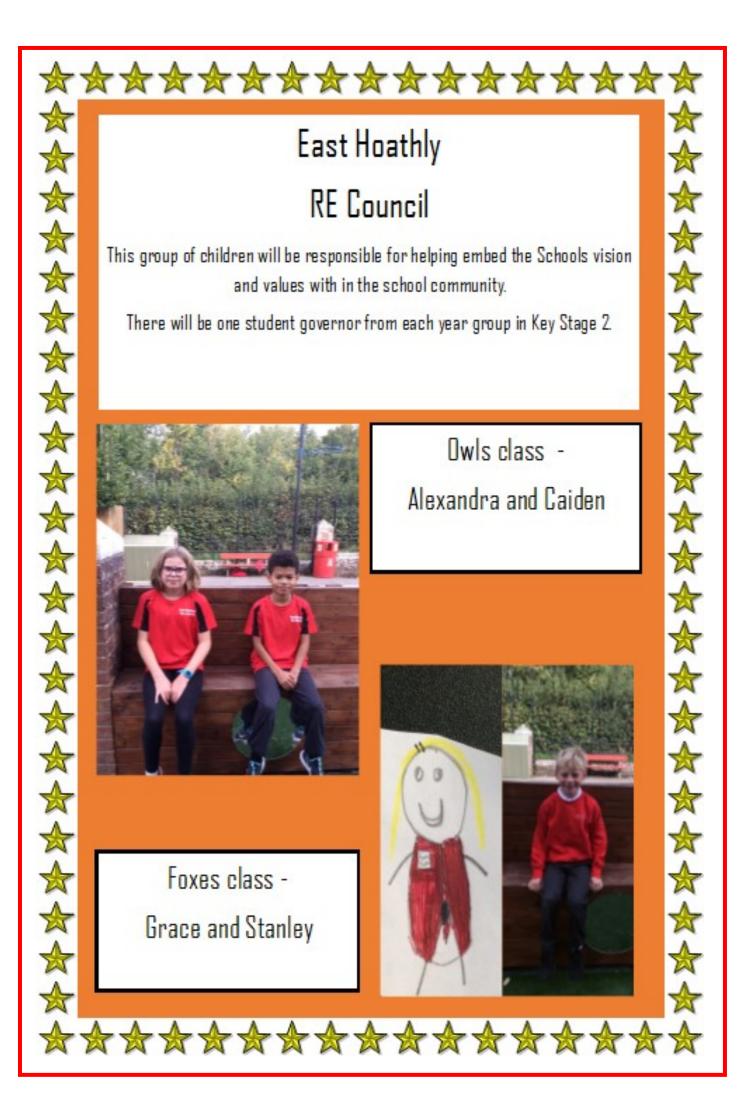

# East Hoathly Pupil Governors

There is one student governor from each year group until Christmas. These children have been voted into their roles by their classes. They will share information from their classes with the school

leaders in termly meetings. There will be new Governor elections in Term 3 and Term 5.

Foxes class -Lily and Oliver

Squirrels class -Dylan and Harriet

Owls class -

Evelyn and Paddy