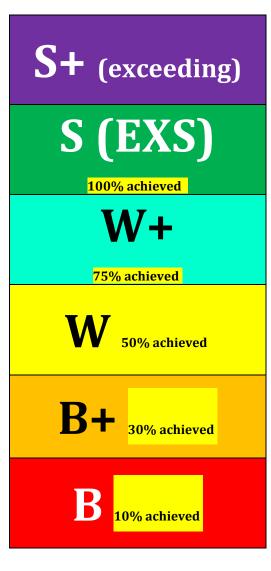

### **Pioneer Assessment Tracking using Cohort Trackers and Target Tracker**

Target tracker allows you to 'grade' a child as **B (Beginning)**, **B** +, **W (working towards)**, **W**+, **S (EXS/Secure) and S+ (GDS)**. With Target Tracker the 6 steps are: **B**, **B**+, **W**, **W**+, **S (Expected)**, **S+ (Greater Depth)** 

Each steps will be associated with the amount that has been achieved from the curriculum area.

B= 10% achieved B+= 30% achieved W= 50% achieved W+= 75% achieved S (Expected)=100% achieved S+ (exceeding)