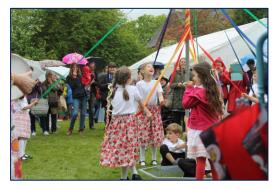

#### Dear St Mary's families

As we come to the end of another busy term we can reflect on some great times. It was great to see so many of you at the Mayfair this afternoon. The children (and staff!) have worked so hard to get the ribbons ordered, skipping in the right direction and dances complete - well done everyone! It is such a joy to watch children feeling rightly proud as they stand up to do these things in front of the school community.

## Colemans Hatch Vintage Fair – Saturday 12th May

A huge thank you to Cherry class and their parents for braving the soggy weather and performing a fabulous Maypole dance at the recent Colemans Hatch Vintage Fair. We have received a lovely thank you letter from the organisers, who were very appreciative of our support.