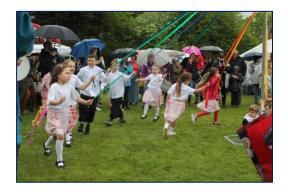

#### Dear St Mary's families

As we come to the end of another busy term we can reflect on some great times. It was great to see so many of you at the Mayfair this afternoon. The children (and staff!) have worked so hard to get the ribbons ordered, skipping in the right direction and dances complete - well done everyone! It is such a joy to watch children feeling rightly proud as they stand up to do these things in front of the school community.