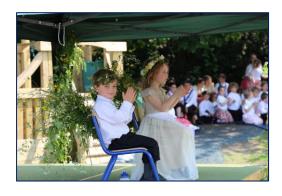

#### Dear St Mary's families

As we come to the end of another busy term we can reflect on some great times. It was great to see so many of you at the Mayfair this afternoon. The children (and staff!) have worked so hard to get the ribbons ordered, skipping in the right direction and dances complete - well done everyone! It is such a joy to watch children feeling rightly proud as they stand up to do these things in front of the school community.