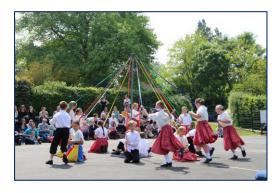

## Colemans Hatch Vintage Fair – Saturday 12th May

A huge thank you to Cherry class and their parents for braving the soggy weather and performing a fabulous Maypole dance at the recent Colemans Hatch Vintage Fair. We have received a lovely thank you letter from the organisers, who were very appreciative of our support.

Many thanks again to Mrs Norris, Mrs Neville and Miss Gatward for all their preparation in getting the children ready for their performance.