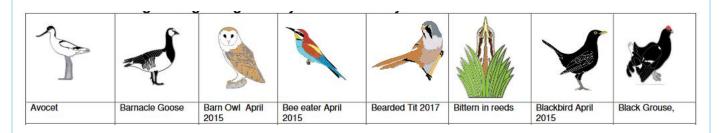

### Wildlife Explorers - Mr and Mrs Rowberry

Wildlife explorers surveyed the churchyard wild flowers last week. Taking part in a survey which we sent back to the RSPB online. It is an important activity for conservation data and helped the explorers have a broader view of caring for their environment.

This week we had great fun with an alphabet treasure hunt around the playground. This helped with participation and observation skills and won the participants a wildlife badge like the ones below.